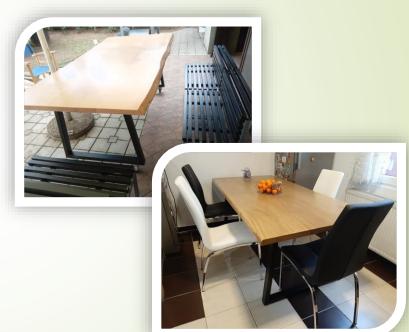

#### ETHNO TABLES

"Ethno is always in fashion "

We are proud to present tables in ethno style, quality, massive, very decorative, made of solid wood and wrought iron that ennoble any space and bring warmth to your home.