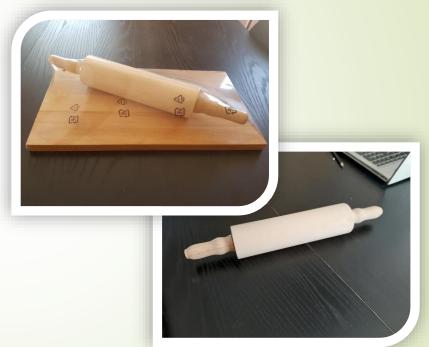

### ROLLING PINS

"Rolling pin is an indispensable weapon of every housewife."

Our wooden rollers with a rotating roller are very practical. The rotating roller and the ergonomic shape of the handles make it easier to stretch the dough.