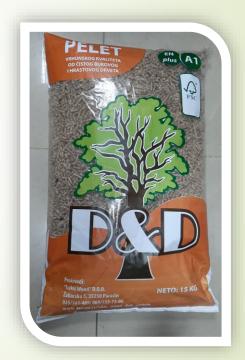

#### PELLET

Pellet is an innovative, high-calorie, environmentally friendly biofuel obtained from chopped wood, exclusively by pressing, without the addition of any binders.

For our pellets we use hardwood, oak and beech, with the addition of conifers in the amount of 10-15%. In this way, high quality pellets were obtained, which developed a high calorific value.