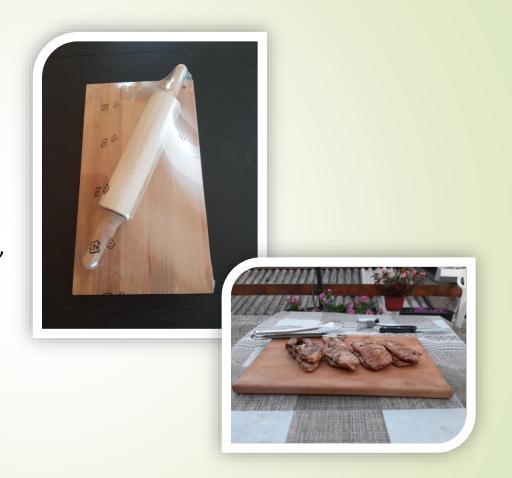

### KITCHEN BOARDS

Boards for cutting and serving are of pure wood, treated with vegetable oils, which have certificates that do not harm health and are suitable for contact with food. Shape and dimensions meet the customer's wishes.