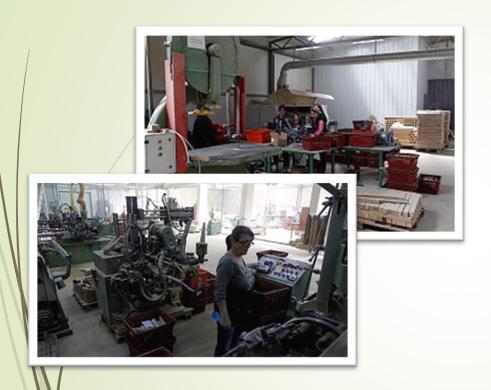

#### LUKIC WOOD

The company "Lukic wood" has existed since 2017.

We used to work as a craft shop "D&D wood". As the needs of the business required, we grew into the company "Lukic wood".

#### We currently have

1750 m2 of production space

1200 m2 of warehouse space

240 m3 of dryer capacity

Our company is 100% export-oriented, focused on serial production of furniture and furniture parts.

Standard quality, meeting deadlines and serial production are what have marked us in the market. This is evidenced by long-term cooperation with customers from Denmark, England and Poland.